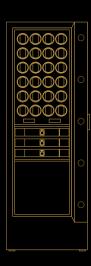

#### CHOOSE UP TO FIVE DIFFERENT LAYOUTS

Customize the interior to house up to 48 German-engineered HEINDL precision watch winders with individual rotating functions.

#### LAYOUT 5

48 watch winders