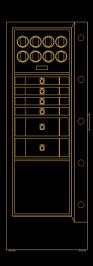

#### LAYOUT 2

8 watch winders 4 small drawers 2 large drawers Storage space

#### LAYOUT 3

16 watch winders 4 small drawers 1 large drawer Storage space