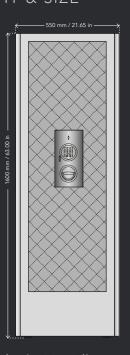

### WEIGHT & SIZE

WEIGHT: 310 kg | 683.43 lbs.

HEIGHT: 160 cm | 63.00 in, WIDTH: 55 cm | 21.65 in, DEPTH: 47 cm | 18.50 in

#### **TECHNICAL DETAILS:**

Security grade: VDS 1 according to EURONORM 1143-1
Fire protection: Fire protection according to DIN 4102

Lock system: Electronic lock with low battery warning

Emergency key to bypass electronic lock

Top of safe: Frame in chrome, gold matt or stainless steel;

Center: leather with HEINDL GERMANY logo imprint

Handle and lock unit: Leather-wrapped cover to hide keypad and door handle

with HEINDL GERMANY logo imprint