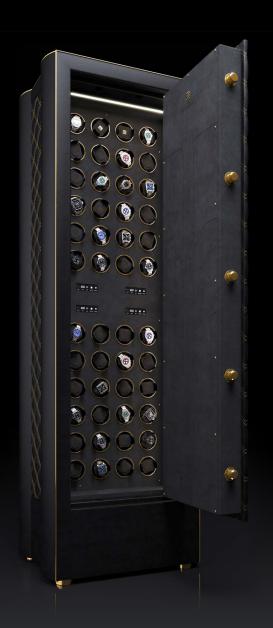

## SALUTO GRANDE

The SALUTO greets You, the ultimate connoisseur, as it opens beautifully and displays your curated collection of jewelry and watches. It is more than a watch winder and more than a safe.

It is a beautifully crafted piece of furniture wrapped in Nappa Leather with diamond stitching on the front and sides and customized with assorted exterior leather color options.

THE SALUTO COMPLEMENTS ANY ROOM

#### CHOOSE UP TO FIVE DIFFERENT LAYOUTS

Customize the interior to house up to 48 German-engineered HEINDL precision watch winders with individual rotating functions.

#### LAYOUT 5

48 watch winders