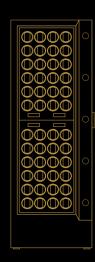

#### CHOOSE UP TO FIVE DIFFERENT LAYOUTS

Customize the interior to house up to 48 German-engineered HEINDL precision watch winders with individual rotating functions.

#### LAYOUT 4

24 watch winders 3 small drawers Storage space