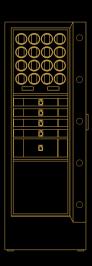

#### LAYOUT 4

24 watch winders 3 small drawers Storage space

#### LAYOUT 5

48 watch winders