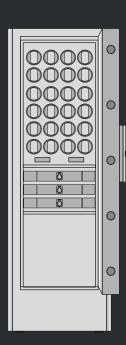

## SALUTO GRANDE

The SALUTO greets You, the ultimate connoisseur, as it opens beautifully and displays your curated collection of jewelry and watches. It is more than a watch winder and more than a safe.

It is a beautifully crafted piece of furniture wrapped in Nappa Leather with diamond stitching on the front and sides and customized with assorted exterior leather color options.

THE SALUTO COMPLEMENTS ANY ROOM

### WEIGHT & SIZE

WEIGHT: 310 kg | 683.43 lbs.

HEIGHT: 160 cm | 63.00 in, WIDTH: 55 cm | 21.65 in, DEPTH: 47 cm | 18.50 in