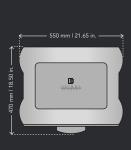

### WEIGHT & SIZE

WEIGHT: 310 kg | 683.43 lbs.

HEIGHT: 160 cm | 63.00 in, WIDTH: 55 cm | 21.65 in, DEPTH: 47 cm | 18.50 in