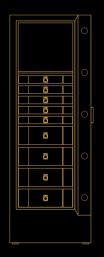

## SALUTO GRANDE

The SALUTO greets You, the ultimate connoisseur, as it opens beautifully and displays your curated collection of jewelry and watches. It is more than a watch winder and more than a safe.

It is a beautifully crafted piece of furniture wrapped in Nappa Leather with diamond stitching on the front and sides and customized with assorted exterior leather color options.

THE SALUTO COMPLEMENTS ANY ROOM

### WEIGHT & SIZE









WEIGHT: 310 kg | 683.43 lbs.

HEIGHT: 160 cm | 63.00 in, WIDTH: 55 cm | 21.65 in, DEPTH: 47 cm | 18.50 in



# SALUTO GRANDE INTERIOR LAYOUT OPTIONS

#### CHOOSE UP TO FIVE DIFFERENT LAYOUTS

Customize the interior to house up to 48 German-engineered HEINDL precision watch winders with individual rotating functions.



#### LAYOUT 1

Storage space 5 small drawers 4 large drawers



#### LAYOUT 2

8 watch winders 4 small drawers 2 large drawers Storage space



#### LAYOUT 3

16 watch winders 4 small drawers 1 large drawer Storage space



#### LAYOUT 4

24 watch winders 3 small drawers Storage space



#### LAYOUT 5

48 watch winders

#### HEINDL GERMANY | EXCLUSIVE SAFES

Heindl GmbH | Laufamholzstr. 375 | 90482 Nuremberg | GERMANY www.heindl-germany.com | info@heindl-germany.com | Phone +49 175 574 99 99











## SALUTO

#### **TECHNICAL DETAILS:**

Security grade: VDS 1 according to EURONORM 1143-1
Fire protection: Fire protection according to DIN 4102

Lock system: Electronic lock with low battery warning

Emergency key to bypass electronic lock

Adjustable legs: 4x height-adjustable legs

Chr