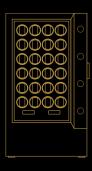

afe.

It is a beautifully crafted piece of furniture wrapped in Nappa Leather with diamond stitching on the front and sides and customized with assorted exterior leather color options.

#### THE SALUTO COMPLEMENTS ANY ROOM





WEIGHT: 185 kg | 407.85 lbs. HEIGHT: 100 cm | 39.37 in, WIDTH: 55 cm | 21.65 in, DEPTH: 47 cm | 18.50 in

WWW.HEINDL-GERMANY.COM



## SALUTO BELLINO INTERIOR LAYOUT OPTIONS

#### CHOOSE UP TO FIVE DIFFERENT LAYOUTS

Customize the interior to house up to 24 German-engineered HEINDL precision watch winders with individual rotating functions.



#### LAYOUT 1

Storage space 4 small drawers 1 large drawer



LAYOUT 2

8 watch winders 3 small drawers 1 large drawer



LAYOUT 3

6 watch winders 1 small drawer 1 large drawer



LAYOUT 4

16 watch winders 3 small drawers



#### LAYOUT 5

24 watch winders

#### HEINDL GERMANY | EXCLUSIVE SAFES

Heindl GmbH | Laufamholzstr. 375 | 90482 Nuremberg | GERMANY www.heindl-germany.com | info@heindl-germany.com | Phone +49 175 574 99 99





### SALUTO

#### TECHNICAL DETAILS:

| Security grade:  | VDS 1 according to EURONORM 1143-1                                                                                                                                                                                         |
|------------------|----------------------------------------------------------------------------------------------------------------------------------------------------------------------------------------------------------------------------|
| Fire protection: | Fire protection according to DIN 4102