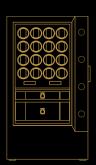

#### LAYOUT 1

Storage space 4 small drawers 1 large drawer

LAYOUT 2

8 watch winders 3 small drawers 1 large drawer

LAYOUT 3

6 watch winders 1 small drawer 1 large drawer

LAYOUT 4

16 watch winders 3 small drawers