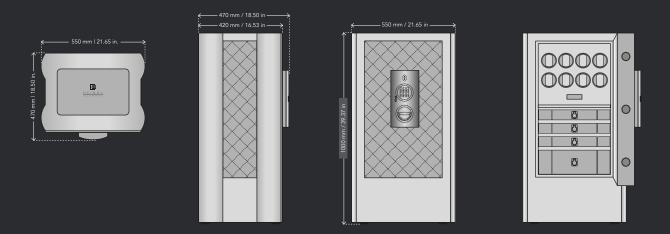

#### THE SALUTO COMPLEMENTS ANY ROOM

WEIGHT: 185 kg | 407.85 lbs. HEIGHT: 100 cm | 39.37 in, WIDTH: 55 cm | 21.65 in, DEPTH: 47 cm | 18.50 in

WWW.HEINDL-GERMANY.COM