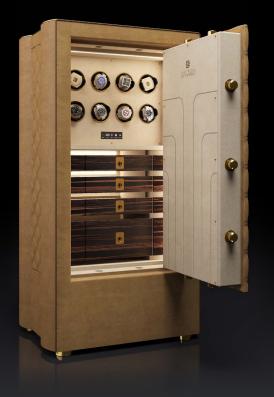

# SALUTO BELLINO

The SALUTO greets You, the ultimate connoisseur, as it opens beautifully and displays your curated collection of jewelry and watches. It is more than a watch winder and more than a safe.

It is a beautifully crafted piece of furniture wrapped in Nappa Leather with diamond stitching on the front and sides and customized with assorted exterior leather color options.

#### CHOOSE UP TO FIVE DIFFERENT LAYOUTS

Customize the interior to house up to 24 German-engineered HEINDL precision watch winders with individual rotating functions.