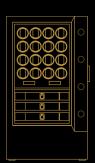

#### LAYOUT 1

Storage space 4 small drawers 1 large drawer

LAYOUT 2

8 watch winders 3 small drawers 1 large drawer

LAYOUT 3

6 watch winders 1 small drawer 1 large drawer

LAYOUT 4

16 watch winders 3 small drawers