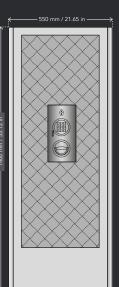

## **EXTERIOR FINISH:**

Leather color options:

Drawer front options:

Drawer inserts:

| Safe body:                                      | Nappa leather with HEINDL square pattern on door                                                   |
|-------------------------------------------------|----------------------------------------------------------------------------------------------------|
| Side walls:                                     | Rounded leather wrapped edges with<br>HEINDL Square pattern between                                |
| Leather color options:                          | Black, Brown, Cream, Blue, Red, White                                                              |
| Keder seam & stiching:                          | Black, Brown, Cream, Blue, Red, White                                                              |
| Top of safe:                                    | Frame in chrome, gold matt or stainless steel;<br>Center: leather with HEINDL GERMANY logo imprint |
|                                                 |                                                                                                    |
| Handle and lock unit:                           | Leather-wrapped cover to hide keypad and door handle with HEINDL GERMANY logo imprint              |
| Handle and lock unit:<br>INTERIOR FINISH:       |                                                                                                    |
|                                                 |                                                                                                    |
| INTERIOR FINISH:                                | with HEINDL GERMANY logo imprint                                                                   |
| <b>INTERIOR FINISH:</b><br>Safe door rear wall: | with HEINDL GERMANY logo imprint<br>Covered in Alcantara <sup>®</sup> leather                      |