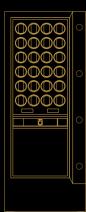

## SALUTO ALTO INTERIOR LAYOUT OPTIONS

CHOOSE UP TO FIVE DIFFERENT LAYOUTS

Customize the interior to house up to 40 German-engineered HEINDL precision watch winders with individual rotating functions.

#### LAYOUT 1

Storage space 6 small drawers 2 large drawers

LAYOUT 2

8 watch winders 4 small drawers 1 large drawer Storage space

LAYOUT 3

16 watch winders 4 small drawers Storage space

LAYOUT 4

24 watch winders 1 small drawer Storage space

LAYOUT 5

40 watch winders