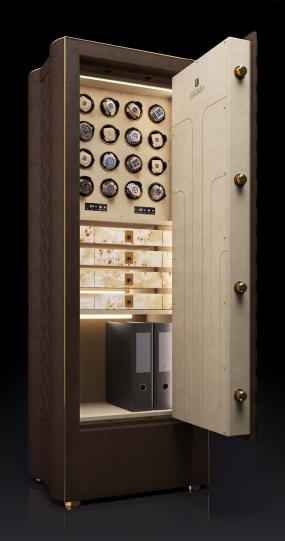

# SALUTO ALTO

The SALUTO greets You, the ultimate connoisseur, as it opens beautifully and displays your curated collection of jewelry and watches. It is more than a watch winder and more than a safe.

It is a beautifully crafted piece of furniture wrapped in Nappa Leather with diamond stitching on the front and sides and customized with assorted exterior leather color options.

## SALUTO ALTO INTERIOR LAYOUT OPTIONS

CHOOSE UP TO FIVE DIFFERENT LAYOUTS

Customize the interior to house up to 40 German-engineered HEINDL precision watch winders with individual rotating functions.

#### LAYOUT 1

Storage space 6 small drawers 2 large drawers

LAYOUT 2

8 watch winders 4 small drawers 1 large drawer Storage space

LAYOUT 3

16 watch winders 4 small drawers Storage space

LAYOUT 4

24 watch winders 1 small drawer Storage space

LAYOUT 5

40 watch winders