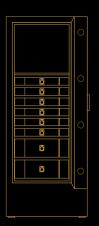

#### LAYOUT 1

Storage space 6 small drawers 2 large drawers

LAYOUT 2

8 watch winders 4 small drawers 1 large drawer Storage space

LAYOUT 3

16 watch winders 4 small drawers Storage space

LAYOUT 4

24 watch winders 1 small drawer Storage space

LAYOUT 5

40 watch winders