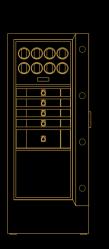

#### LAYOUT 1

Storage space 6 small drawers 2 large drawers

LAYOUT 2

8 watch winders 4 small drawers 1 large drawer Storage space

LAYOUT 3

16 watch winders 4 small drawers Storage space

LAYOUT 4

24 watch winders 1 small drawer Storage space

LAYOUT 5

40 watch winders