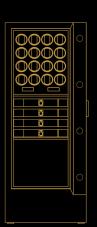

#### LAYOUT 1

Storage space 6 small drawers 2 large drawers

LAYOUT 2

8 watch winders 4 small drawers 1 large drawer Storage space

LAYOUT 3

16 watch winders 4 small drawers Storage space

LAYOUT 4

24 watch winders 1 small drawer Storage space

LAYOUT 5

40 watch winders