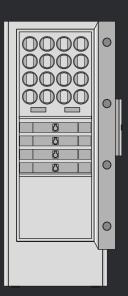

# SALUTO ALTO

The SALUTO greets You, the ultimate connoisseur, as it opens beautifully and displays your curated collection of jewelry and watches. It is more than a watch winder and more than a safe.

It is a beautifully crafted piece of furniture wrapped in Nappa Leather with diamond stitching on the front and sides and customized with assorted exterior leather color options.

### THE SALUTO COMPLEMENTS ANY ROOM

WEIGHT: 265 kg | 587.22 lbs. HEIGHT: 140 cm | 55.12 in, WIDTH: 55 cm | 21.65 in, DEPTH: 47 cm | 18.50 in

WEIGHT & SIZE

WWW.HEINDL-GERMANY.COM

## SALUTO ALTO INTERIOR LAYOUT OPTIONS

CHOOSE UP TO FIVE DIFFERENT LAYOUTS

Customize the interior to house up to 40 German-engineered HEINDL precision watch winders with individual rotating functions.

### TECHNICAL DETAILS:

| Security grade:  | VDS 1 according to EURONORM 1143-1                                                                                                                                                                                         |
|------------------|----------------------------------------------------------------------------------------------------------------------------------------------------------------------------------------------------------------------------|
| Fire protection: | Fire protection according to DIN 4102                                                                                                                                                                                      |
| Lock system:     | Electronic lock with low battery warning<br>Emergency key to bypass electronic lock                                                                                                                                        |
| Adjustable legs: | 4x height-adjustable legs<br>Chrome, gold matt or stainless steel                                                                                                                                                          |
| Total weight:    | SALUTO BELLINO (100 cm) = approx. 185 kg / 407.85 lbs<br>SALUTO TIANO (120 cm) = approx. 225 kg / 496.04 lbs<br>SALUTO ALTO (140 cm) = approx. 265 kg / 584.22 lbs<br>SALUTO GRANDE (160 cm) = approx. 310 kg / 683.43 lbs |

## **EXTERIOR FINISH:**

Leather color options:

Drawer front options:

Drawer inserts:

| Safe body:                                      | Nappa leather with HEINDL square pattern on door                                                   |
|-------------------------------------------------|----------------------------------------------------------------------------------------------------|
| Side walls:                                     | Rounded leather wrapped edges with<br>HEINDL Square pattern between                                |
| Leather color options:                          | Black, Brown, Cream, Blue, Red, White                                                              |
| Keder seam & stiching:                          | Black, Brown, Cream, Blue, Red, White                                                              |
| Top of safe:                                    | Frame in chrome, gold matt or stainless steel;<br>Center: leather with HEINDL GERMANY logo imprint |
|                                                 |                                                                                                    |
| Handle and lock unit:                           | Leather-wrapped cover to hide keypad and door handle with HEINDL GERMANY logo imprint              |
| Handle and lock unit:<br>INTERIOR FINISH:       |                                                                                                    |
|                                                 |                                                                                                    |
| INTERIOR FINISH:                                | with HEINDL GERMANY logo imprint                                                                   |
| <b>INTERIOR FINISH:</b><br>Safe door rear wall: | with HEINDL GERMANY logo imprint<br>Covered in Alcantara <sup>®</sup> leather                      |