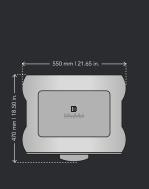

### THE SALUTO COMPLEMENTS ANY ROOM

WEIGHT: 265 kg | 587.22 lbs. HEIGHT: 140 cm | 55.12 in, WIDTH: 55 cm | 21.65 in, DEPTH: 47 cm | 18.50 in

WEIGHT & SIZE

WWW.HEINDL-GERMANY.COM