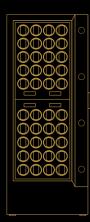

## SALUTO ALTO INTERIOR LAYOUT OPTIONS

CHOOSE UP TO FIVE DIFFERENT LAYOUTS

Customize the interior to house up to 40 German-engineered HEINDL precision watch winders with individual rotating functions.

#### LAYOUT 1

Storage space 6 small drawers 2 large drawers

LAYOUT 2

8 watch winders 4 small drawers 1 large drawer Storage space

LAYOUT 3

16 watch winders 4 small drawers Storage space

LAYOUT 4

24 watch winders 1 small drawer Storage space

LAYOUT 5

40 watch winders