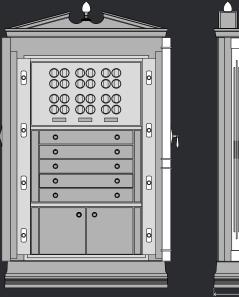

## WEIGHT & SIZE

WEIGHT: 763 kg | 1,686.54 lbs. HEIGHT: 197 cm | 70.87 in, WIDTH: 120 cm | 47.24 in, DEPTH: 55 cm | 21.65 in

WWW.HEINDL-GERMANY.COM

| TECHNICAL DETAILS:   |                                                                                                                 |
|----------------------|-----------------------------------------------------------------------------------------------------------------|
| Security grade:      | VDS 1 according to EURONORM 1143-1                                                                              |
| Fire protection:     | Fire protection according to DIN 4102                                                                           |
| Lock system:         | Electronic lock with low battery warning                                                                        |
|                      | Emergency key to bypass electronic lock                                                                         |
| Adjustable legs:     | 4x height-adjustable legs                                                                                       |
| Total weight:        | NOBILEM LEVIO = approx. 495 kg / 1091.30 lbs.                                                                   |
|                      | NOBILEM VERIO = approx. 763 kg / 1,686.54 lbs.                                                                  |
| OUTSIDE FINISH:      |                                                                                                                 |
| Safe body:           | High-gloss piano black with gold plated accents                                                                 |
| Door handles:        | Gold plated door handles                                                                                        |
| Lock unit:           | Hidden lock unit                                                                                                |
| INSIDE FINISH:       |                                                                                                                 |
| Safe door rear wall: | Covered in creme-colored Alcantara® leather                                                                     |
| Locking bolt rings:  | Gold glossy                                                                                                     |
| Watch Winders:       | HEINDL Watch Winders with individual rotation function                                                          |
| Lighting:            | LED light automatic on/off when door open/closed                                                                |
| Wood color options:  | Macassar, Palisander, Lauerwood, White poplar burl,<br>Birds eye maple, Carbon Oak                              |
| Drawer inserts:      | 1) Watches 2) Rings & Cufflinks 3) Gentlemen 4) Ladies<br>5) Universal (size for A4-Paper) 6) Universal (large) |