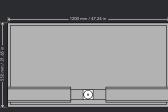

## WEIGHT & SIZE

WEIGHT: 763 kg | 1,686.54 lbs. HEIGHT: 197 cm | 70.87 in, WIDTH: 120 cm | 47.24 in, DEPTH: 55 cm | 21.65 in

WWW.HEINDL-GERMANY.COM

| TECHNICAL DETAILS:   |                                                                                                                 |
|----------------------|-----------------------------------------------------------------------------------------------------------------|
| Security grade:      | VDS 1 according to EURONORM 1143-1                                                                              |
| Fire protection:     | Fire protection according to DIN 4102                                                                           |
| Lock system:         | Electronic lock with low battery warning                                                                        |
|                      | Emergency key to bypass electronic lock                                                                         |
| Adjustable legs:     | 4x height-adjustable legs                                                                                       |
| Total weight:        | NOBILEM LEVIO = approx. 495 kg / 1091.30 lbs.                                                                   |
|                      | NOBILEM VERIO = approx. 763 kg / 1,686.54 lbs.                                                                  |
| OUTSIDE FINISH:      |                                                                                                                 |
| Safe body:           | High-gloss piano black with gold plated accents                                                                 |
| Door handles:        | Gold plated door handles                                                                                        |
| Lock unit:           | Hidden lock unit                                                                                                |
| INSIDE FINISH:       |                                                                                                                 |
| Safe door rear wall: | Covered in creme-colored Alcantara® leather                                                                     |
| Locking bolt rings:  | Gold glossy                                                                                                     |
| Watch Winders:       | HEINDL Watch Winders with individual rotation function                                                          |
| Lighting:            | LED light automatic on/off when door open/closed                                                                |
| Wood color options:  | Macassar, Palisander, Lauerwood, White poplar burl,<br>Birds eye maple, Carbon Oak                              |
| Drawer inserts:      | 1) Watches 2) Rings & Cufflinks 3) Gentlemen 4) Ladies<br>5) Universal (size for A4-Paper) 6) Universal (large) |