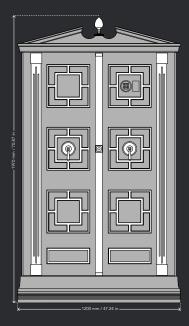

## NOBILEM VERIO

The NOBILEM shines in its regal state to truly stand apart as a beautiful piece of art, yet securely holds your most exquisite valuables.

The safe is finished in a high-gloss piano black with gold plated accents and door handles to meet the grandeur of your excellently designed space.

## WEIGHT & SIZE

WEIGHT: 763 kg | 1,686.54 lbs. HEIGHT: 197 cm | 70.87 in, WIDTH: 120 cm | 47.24 in, DEPTH: 55 cm | 21.65 in

WWW.HEINDL-GERMANY.COM

| TECHNICAL DETAILS:   |                                                                                                                 |
|----------------------|-----------------------------------------------------------------------------------------------------------------|
| Security grade:      | VDS 1 according to EURONORM 1143-1                                                                              |
| Fire protection:     | Fire protection according to DIN 4102                                                                           |
| Lock system:         | Electronic lock with low battery warning                                                                        |
|                      | Emergency key to bypass electronic lock                                                                         |
| Adjustable legs:     | 4x height-adjustable legs                                                                                       |
| Total weight:        | NOBILEM LEVIO = approx. 495 kg / 1091.30 lbs.                                                                   |
|                      | NOBILEM VERIO = approx. 763 kg / 1,686.54 lbs.                                                                  |
| OUTSIDE FINISH:      |                                                                                                                 |
| Safe body:           | High-gloss piano black with gold plated accents                                                                 |
| Door handles:        | Gold plated door handles                                                                                        |
| Lock unit:           | Hidden lock unit                                                                                                |
| INSIDE FINISH:       |                                                                                                                 |
| Safe door rear wall: | Covered in creme-colored Alcantara® leather                                                                     |
| Locking bolt rings:  | Gold glossy                                                                                                     |
| Watch Winders:       | HEINDL Watch Winders with individual rotation function                                                          |
| Lighting:            | LED light automatic on/off when door open/closed                                                                |
| Wood color options:  | Macassar, Palisander, Lauerwood, White poplar burl,<br>Birds eye maple, Carbon Oak                              |
| Drawer inserts:      | 1) Watches 2) Rings & Cufflinks 3) Gentlemen 4) Ladies<br>5) Universal (size for A4-Paper) 6) Universal (large) |