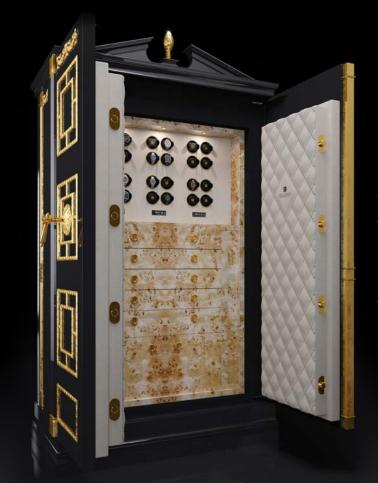

## NOBILEM VERIO

The NOBILEM shines in its regal state to truly stand apart as a beautiful piece of art, yet securely holds your most exquisite valuables.

The safe is finished in a high-gloss piano black with gold plated accents and door handles to meet the grandeur of your excellently designed space.

THE NOBILEM WILL BE A TRULY MAGNIFICENT PIECE THAT MATCHES YOUR REFINED TASTES

## WEIGHT & SIZE

WEIGHT: 763 kg | 1,686.54 lbs. HEIGHT: 197 cm | 70.87 in, WIDTH: 120 cm | 47.24 in, DEPTH: 55 cm | 21.65 in

WWW.HEINDL-GERMANY.COM

| TECHNICAL DETAILS:   |                                                                                                                 |
|----------------------|-----------------------------------------------------------------------------------------------------------------|
| Security grade:      | VDS 1 according to EURONORM 1143-1                                                                              |
| Fire protection:     | Fire protection according to DIN 4102                                                                           |
| Lock system:         | Electronic lock with low battery warning                                                                        |
|                      | Emergency key to bypass electronic lock                                                                         |
| Adjustable legs:     | 4x height-adjustable legs                                                                                       |
| Total weight:        | NOBILEM LEVIO = approx. 495 kg / 1091.30 lbs.                                                                   |
|                      | NOBILEM VERIO = approx. 763 kg / 1,686.54 lbs.                                                                  |
| OUTSIDE FINISH:      |                                                                                                                 |
| Safe body:           | High-gloss piano black with gold plated accents                                                                 |
| Door handles:        | Gold plated door handles                                                                                        |
| Lock unit:           | Hidden lock unit                                                                                                |
| INSIDE FINISH:       |                                                                                                                 |
| Safe door rear wall: | Covered in creme-colored Alcantara® leather                                                                     |
| Locking bolt rings:  | Gold glossy                                                                                                     |
| Watch Winders:       | HEINDL Watch Winders with individual rotation function                                                          |
| Lighting:            | LED light automatic on/off when door open/closed                                                                |
| Wood color options:  | Macassar, Palisander, Lauerwood, White poplar burl,<br>Birds eye maple, Carbon Oak                              |
| Drawer inserts:      | 1) Watches 2) Rings & Cufflinks 3) Gentlemen 4) Ladies<br>5) Universal (size for A4-Paper) 6) Universal (large) |