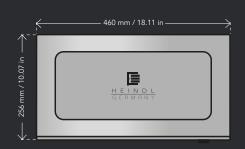

#### **TECHNICAL DETAILS:**

External dimensions:  $275 \times 460 \times 256 \text{ mm (h/w/d)}$ 

 $10.83 \times 18.11 \times 10.07$  in (h/w/d)

Total weight: 11,6 kg (25.57 lbs)

Door: Glass door (lockable)

### WEIGHT & SIZE

WEIGHT: 14.7 kg | 32.41 lbs.

HEIGHT: 28 cm | 11.02 in, WIDTH: 48,2 cm | 18.97 in, DEPTH: 25,8 cm | 10.07 in