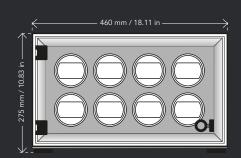

Measuring  $10.83 \times 18.11 \times 10.07$  inch (h/w/d), weighing 25.57 lbs, and with a lockable, left swinging glass door, this can be securely on display in your home or office.

THE ETERNITY WILL BE A PART OF YOUR
LEGACY AND PASSED DOWN
GENERATION AFTER GENERATION

#### **TECHNICAL DETAILS:**

External dimensions:  $275 \times 460 \times 256 \text{ mm (h/w/d)}$ 

 $10.83 \times 18.11 \times 10.07$  in (h/w/d)

Total weight: 11,6 kg (25.57 lbs)

Door: Glass door (lockable)