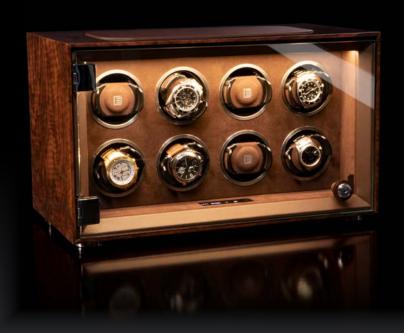

# ETERNITY WOOD

The ETERNITY with its ageless design will be a welcomed addition that you will proudly display within any setting. It is our unique freestanding precision 8-watch winder with a touch-screen display, LED lighting with fading function, individual setup, and rotating direction, keeps your watches running on time.

## ETERNITY

#### FREESTANDING WATCH WINDER CASE

#### **EXTERIOR FINISH:**

Exterior: Wood

Top: Wood / Leather with HEINDL GERMANY imprint

Sides: Wood

### **INTERIOR FINISH:**

Interior: Covered in Alcantara® leather

Winder units: 8 HEINDL winders with individual setup and rotating function

HEINDL GERMANY branding on watch holders

Applications: Application-rings around watch winder units

Display: Touch screen display

Lighting: LED light with fading function