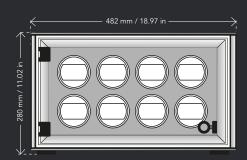

# WEIGHT & SIZE

WEIGHT: 14.7 kg | 32.41 lbs.

HEIGHT: 28 cm | 11.02 in, WIDTH: 48,2 cm | 18.97 in, DEPTH: 25,8 cm | 10.16 in

#### **TECHNICAL DETAILS:**

External dimensions:  $280 \times 482 \times 258 \text{ mm (h/w/d)}$ 

 $11.02 \times 18.97 \times 10.16$  in (h/w/d)

Total weight: 12,7 kg (28.00 lbs)

Door: Glass door (lockable)