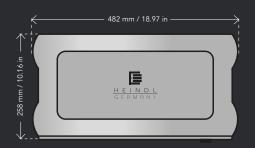

# WEIGHT & SIZE

WEIGHT: 14.7 kg | 32.41 lbs.

HEIGHT: 28 cm | 11.02 in, WIDTH: 48,2 cm | 18.97 in, DEPTH: 25,8 cm | 10.16 in

#### **TECHNICAL DETAILS:**

External dimensions:  $280 \times 482 \times 258 \text{ mm (h/w/d)}$ 

 $11.02 \times 18.97 \times 10.16$  in (h/w/d)

Total weight: 12,7 kg (28.00 lbs)

Door: Glass door (lockable)