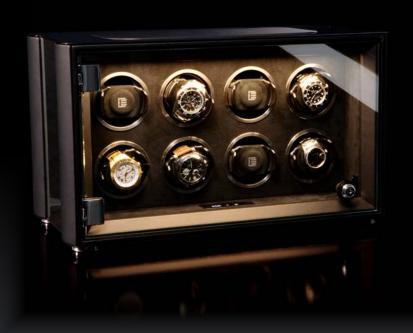

# ETERNITY BLACK

The ETERNITY with its ageless design will be a welcomed addition that you will proudly display within any setting. It is our unique freestanding precision 8-watch winder with a touch-screen display, LED lighting with fading function, individual setup, and rotating direction, keeps your watches running on time.

Measuring  $11.02 \times 18.97 \times 10.16$  inch (h/w/d), weighing 32.41 lbs, and with a lockable, left swinging glass door, this can be securely on display in your home or office.

THE ETERNITY WILL BE A PART OF YOUR
LEGACY AND PASSED DOWN
GENERATION AFTER GENERATION

# FREESTANDING WATCH WINDER CASE

# **INTERIOR FINISH:**

Interior: Covered in Alcantara® leather

Winder units: 8 HEINDL winders with individual setup and rotating function

HEINDL GERMANY branding on watch holders

Applications: Application-rings around watch winder units